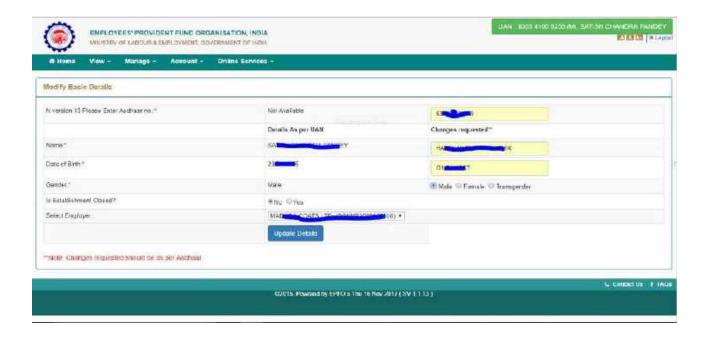

#### SOP for processing or Joint declaration of member profile updation Version-2

The Employee Provident Fund Organization (EPFO) vide No. WSU/2022/Rationalization of work areas/Joint Declaration/256, has issued further Circular regarding SOP for processing or Joint declaration of member profile updation Version-2. Please refer to the SOP appended herewith for more details.