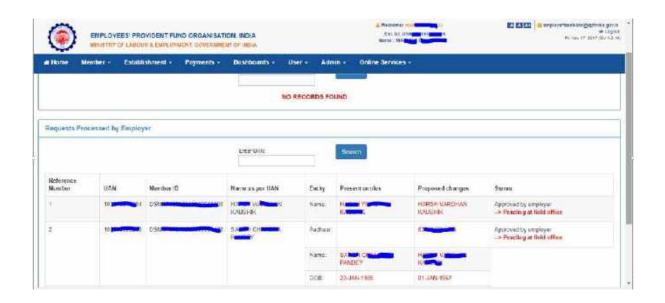

#### SOP for processing or Joint declaration of member profile updation Version-2

The Employee Provident Fund Organization (EPFO) vide No. WSU/2022/Rationalization of work areas/Joint Declaration/256, has issued further Circular regarding SOP for processing or Joint declaration of member profile updation Version-2. Please refer to the SOP appended herewith for more details.