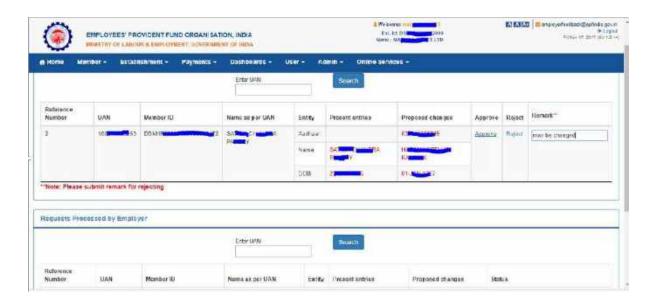

#### SOP for processing or Joint declaration of member profile updation Version-2

The Employee Provident Fund Organization (EPFO) vide No. WSU/2022/Rationalization of work areas/Joint Declaration/256, has issued further Circular regarding SOP for processing or Joint declaration of member profile updation Version-2. Please refer to the SOP appended herewith for more details.