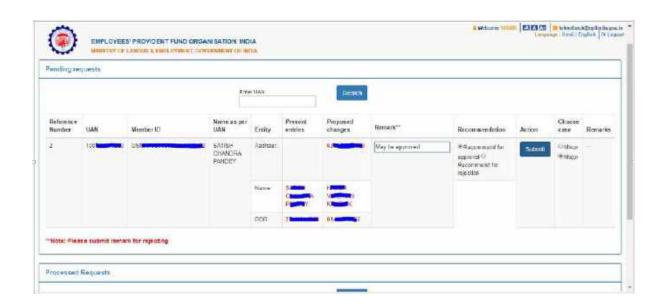

#### SOP for processing or Joint declaration of member profile updation Version-2

The Employee Provident Fund Organization (EPFO) vide No. WSU/2022/Rationalization of work areas/Joint Declaration/256, has issued further Circular regarding SOP for processing or Joint declaration of member profile updation Version-2. Please refer to the SOP appended herewith for more details.