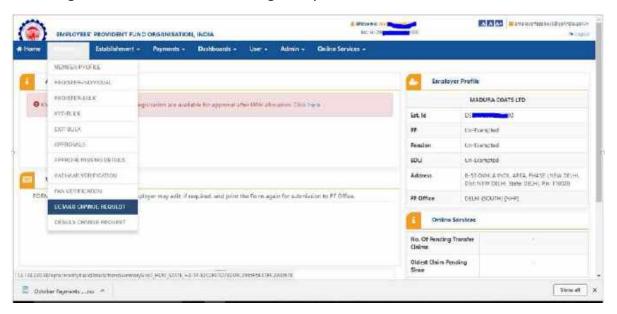

#### SOP for processing or Joint declaration of member profile updation Version-2

The Employee Provident Fund Organization (EPFO) vide No. WSU/2022/Rationalization of work areas/Joint Declaration/256, has issued further Circular regarding SOP for processing or Joint declaration of member profile updation Version-2. Please refer to the SOP appended herewith for more details.