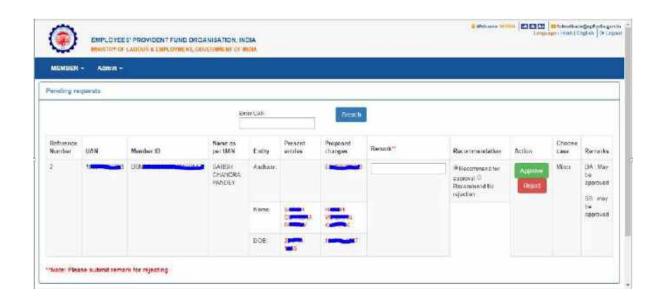

#### SOP for processing or Joint declaration of member profile updation Version-2

The Employee Provident Fund Organization (EPFO) vide No. WSU/2022/Rationalization of work areas/Joint Declaration/256, has issued further Circular regarding SOP for processing or Joint declaration of member profile updation Version-2. Please refer to the SOP appended herewith for more details.