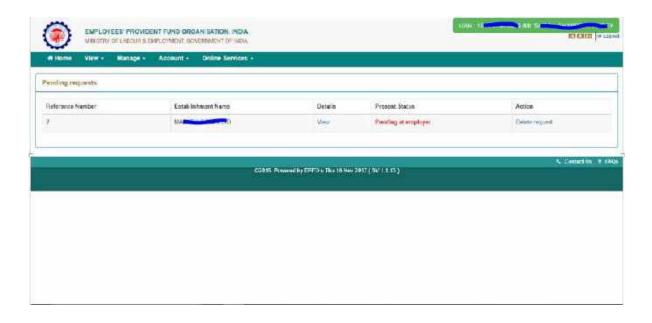

#### SOP for processing or Joint declaration of member profile updation Version-2

The Employee Provident Fund Organization (EPFO) vide No. WSU/2022/Rationalization of work areas/Joint Declaration/256, has issued further Circular regarding SOP for processing or Joint declaration of member profile updation Version-2. Please refer to the SOP appended herewith for more details.